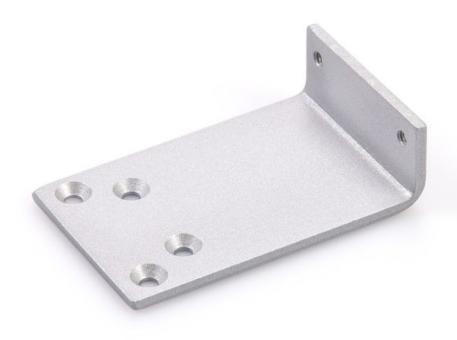

# Product data sheet Mounting plate link arm

For TS 4000/TS 2000 for parallel arm installation

# Mounting plate link arm

### **PRODUCT FEATURES**

→ With drill holes for fixing