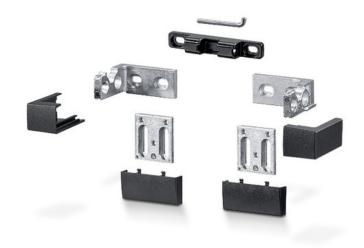

# Product data sheet Bracket set B Slimchain



For bottom-hung, side-hung and top-hung windows

## **AREAS OF APPLICATION**

- → Leaf installation inward-opening
- → Frame installation OUTWARD opening
- → Installation on wooden, PVC or metal windows

# **Bracket set B Slimchain**



### **PRODUCT FEATURES**

ightarrow Fast and easy installation with the Smart fix installation system

### TECHNICAL DATA

Productname Bracket set B Slimchain

### **VARIANTS / ORDER INFO**

| Designation                | Description                                                                                                              | ldent-<br>No. | Colour            |
|----------------------------|--------------------------------------------------------------------------------------------------------------------------|---------------|-----------